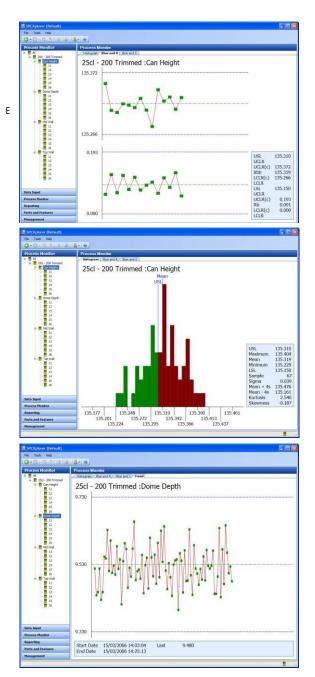

## **PRODUCT INFORMATION SHEET**

SPCXplorer Statistical Process Control Software

The new "SPCXplorer" SPC (Statistical Process Control) software package from Torus Measurement Systems has been developed for today's 32bit Windows platform.

Using Industry standard database platforms, SPCXplorer is suitable for single station application, through to full factory "database-centric" network installations.

Designed with the needs of shop-floor data collection in mind, SPCXplorer can be interfaced to a large variety of manual instrumentation via RS232 connectivity, or for more complex gauging systems, can process bespoke ASCII data files via Ethernet.

The Reporting module ensures the data is displayed in the right format for your quality reviews, and with its simple and powerful administration functions, access to the management and configuration areas of the software is password protected for assured security.