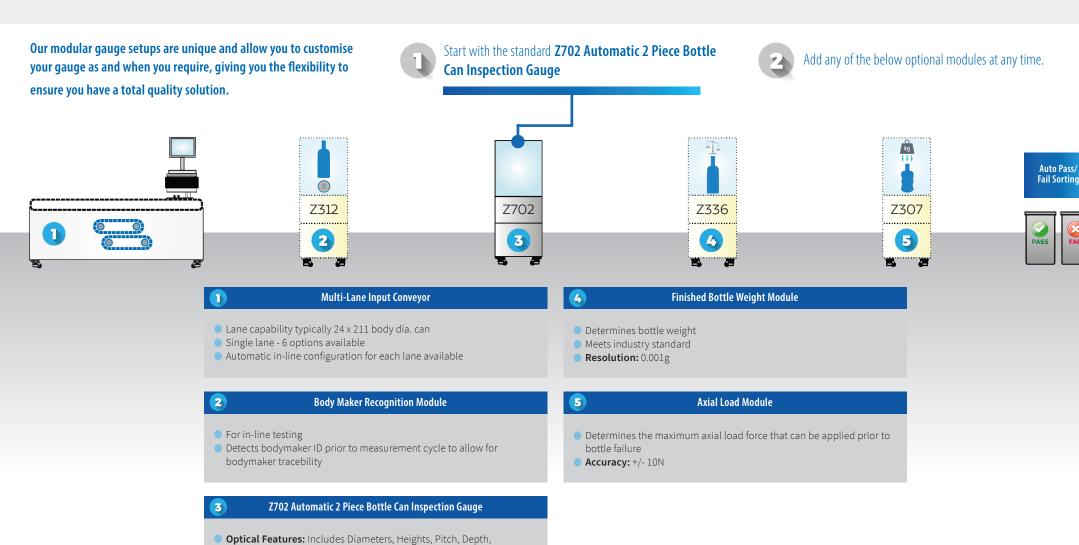

## **Customise** your Gauge

**Contact Features:** Internal Diameter and Overall Height

Intersections, Angles