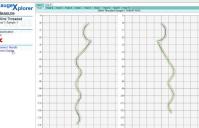

## How it works

Unlike other vision based technologues, a collimated light source combined with a high-resolution camera and lens generate a high resolution image of the bottle centreline, from which precise form data is collected using Torus' GaugeXplorer software.

| Measurement Features:                                                                      |              |
|--------------------------------------------------------------------------------------------|--------------|
| Feature                                                                                    | Accuracy     |
| <b>Optical Features:</b> Includes: Diameters, Heights, Pitch, Depth, Intersections, Angles | +/- 0.030 mm |
| Contact Features:<br>Internal Diameter and Overall Height                                  | +/- 0.030 mm |