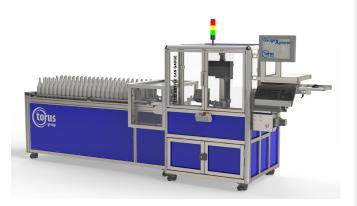

## **Z702** Automatic 2 Piece Bottle Can Inspection Gauge

The Torus Z702 Automatic Bottle Can Inspection Gauge has been developed to inspect all the critical dimensions of a 2 piece aluminium bottle.

Using state-of-the-art optical measurement technology, critical dimensions on the body or thread and cap areas can be obtained quickly without operator intervention.

## How it works

Unlike other vision based technologues, a collimated light source combined with a high-resolution camera and lens generate a high resolution image of the bottle centreline, from which precise form data is collected using Torus' GaugeXplorer software.