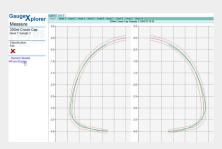

**Crown Cap Form Fit Visual** 

## Benefits to your business

- Utilises non-contact with traditional contact, flexible design
- Automatic 'Find Thread Start' capability for threaded bottles
- Fast cycle time
- No operator influence on measurement results
- Visual 'Form Fit' function