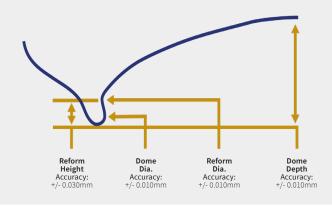

The scanner utilises proven contact measurement technology to scan the form of the reformed profile and incorporates a centering check to accurately locate Ø 202 - Ø 300 body cans.

| Measurement Features:    |              |
|--------------------------|--------------|
| Feature                  | Accuracy     |
| Reform Diameter          | +\- 0.010 mm |
| Internal Reform Diameter | +\- 0.010 mm |
| Internal Reform Height   | +\- 0.030 mm |
| Reformed Dome Depth      | +\- 0.010 mm |